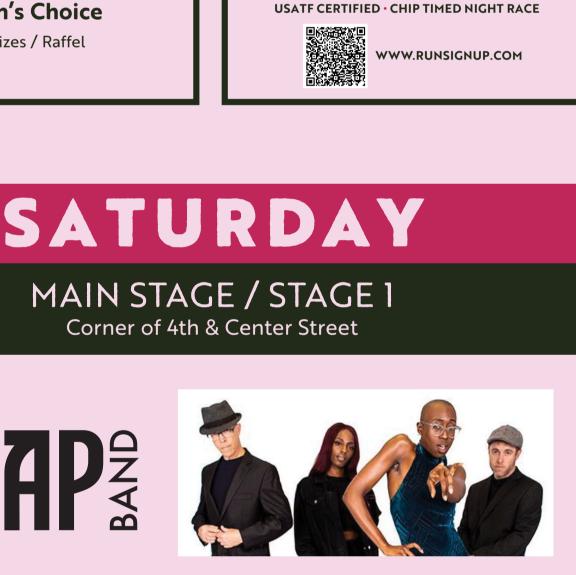

## Friday Night on the Main Stage, 7 P.M.-10 P.M.

MAIN STAGE / STAGE 1

Corner of 4th & Center Street

CARNIVAL RIDES